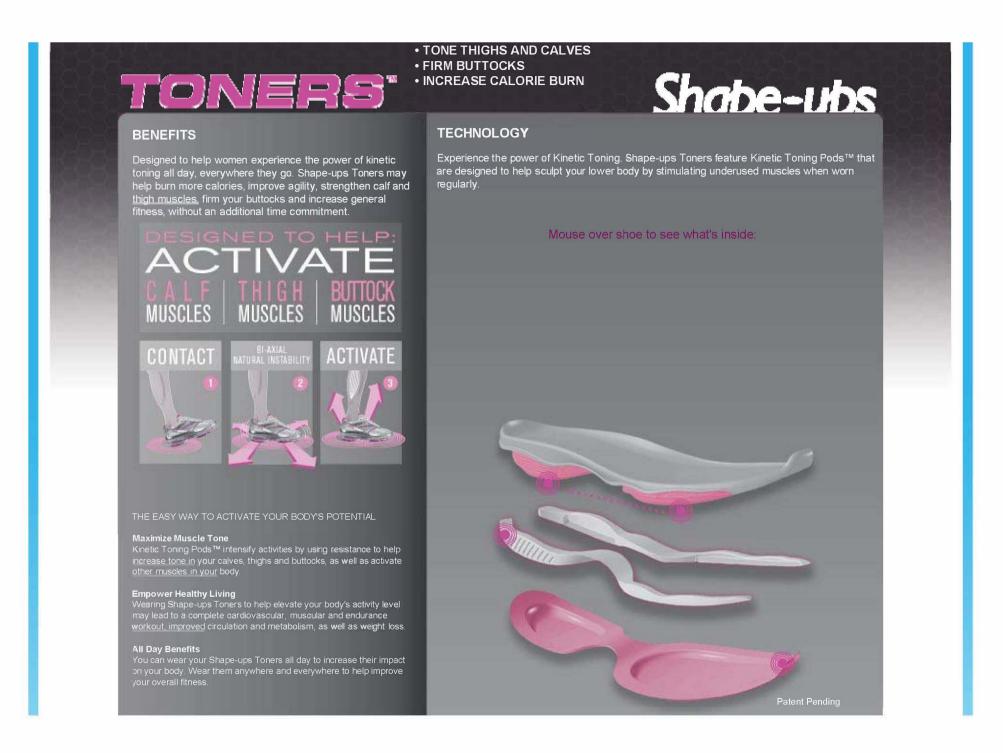

Shape Ups<sup>rw</sup> are designed to enhance the benefits of walking by stimulating muscles not utilized with standard walking shoes. They also reduce the impact on joints by providing a more natural, largiving walking surface. Walking on a soft surface may seem awkward at first but your bady will compensate by activating muscles in your legs, butlocks, back and stamach to canter your body, resulting in improved coordination and posture, stronger muscles, and increased blood lievy.

Shape Ups will have a positive impact on you physically Regular use of Shape Ups help you steep befler and can play an impartant role in combating stress. It's as easy as walking in Shape Ups.

0