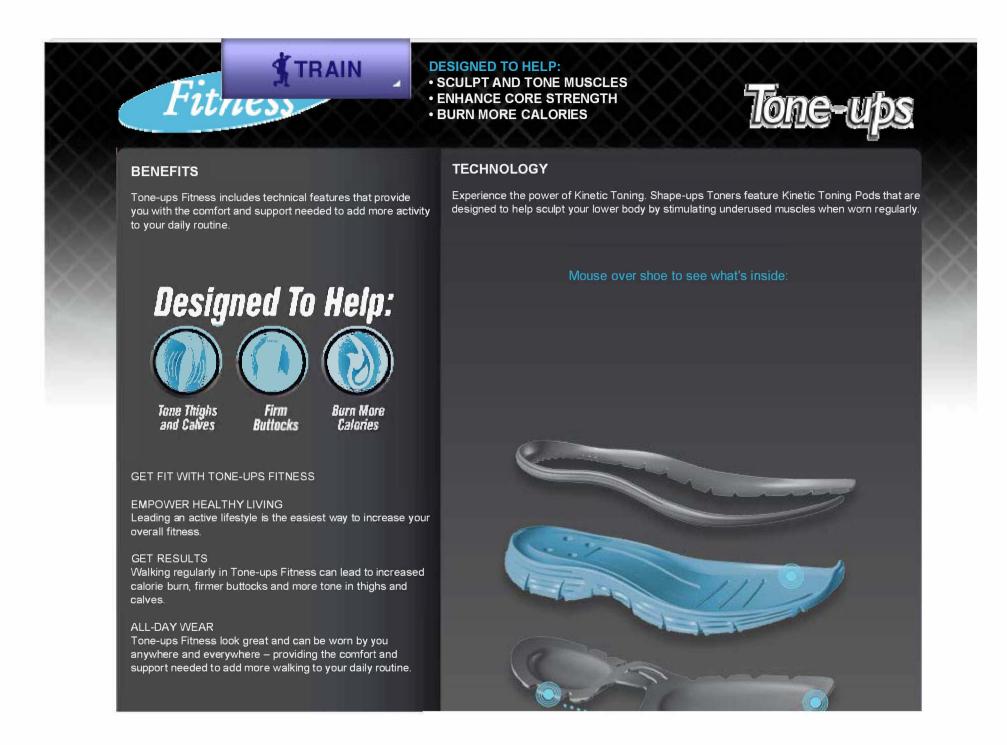

## CHANGE YOUR LIFE BY WALKING IN Shape-ups.

Walking is a form of endurance exercise—which means it strengthens your heart, helps your lungs work more efficiently, and increases your starring. Also a vieight-bearing exercise, it helps strengthen your bones and muscles and maintain joint flaxibility.

Shape Ups<sup>rw</sup> are designed to enhance the benefits of walking by stimulating muscles not utilized with standard walking shoes. They also reduce the impact on joints by providing a more natural, largiving walking surface. Walking on a soft surface may seem awkward at first but your bady will compensate by activating muscles in your legs, butlocks, back and stamach to canter your body, resulting in improved coordination and posture, stronger muscles, and increased blood lievy.

Shape Ups will have a positive impact on you physically Regular use of Shape Ups help you steep befler and can play an impartant role in combating stress. It's as easy as walking in Shape Ups.

0