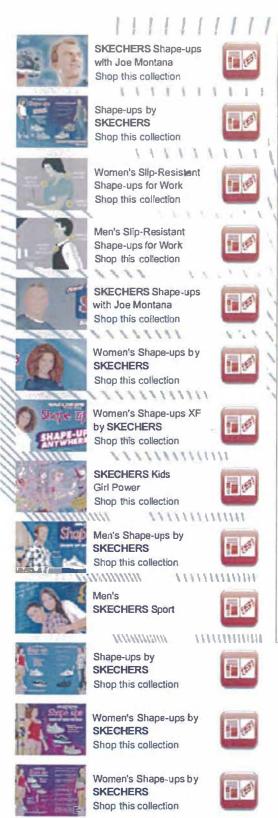

## EXHIBIT B

SKECHERS Shape-ups with Joe Montana Shop this collection

111111

Women's Slip-Resistant Shape-ups for Work Shop this collection

Men's Slip-Resistant Shape-ups for Work Shop this collection

SKECHERS Shape-ups with Joe Montana Shop this collection