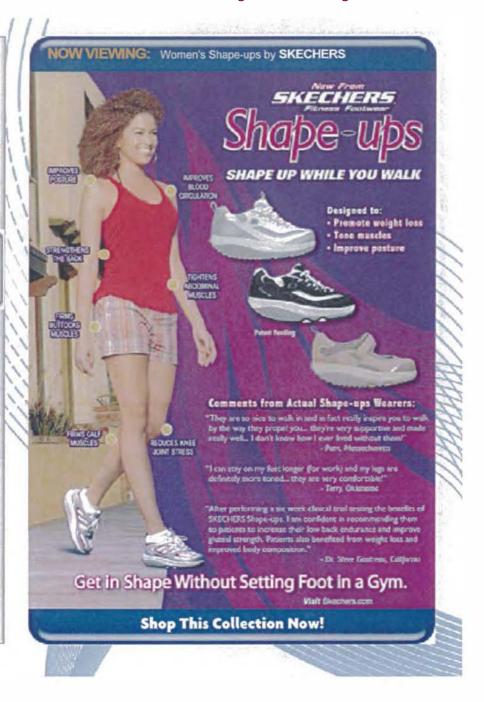

## CHANGE YOUR LIFE BY WALKING IN Shape-ups.

Walking is a form of endurance exercise—which means it strengthens your heart, helps your lungs work more efficiently, and increases your starring. Also a vieight-bearing exercise, it helps strengthen your bones and muscles and maintain joint flaxibility.

Shape Ups<sup>rw</sup> are designed to enhance the benefits of walking by stimulating muscles not utilized with standard walking shoes. They also reduce the impact on joints by providing a more natural, largiving walking surface. Walking on a soft surface may seem awkward at first but your bady will compensate by activating muscles in your legs, butlocks, back and stamach to canter your body, resulting in improved coordination and posture, stronger muscles, and increased blood lievy.

Shape Ups will have a positive impact on you physically Regular use of Shape Ups help you steep befler and can play an impartant role in combating stress. It's as easy as walking in Shape Ups.

0