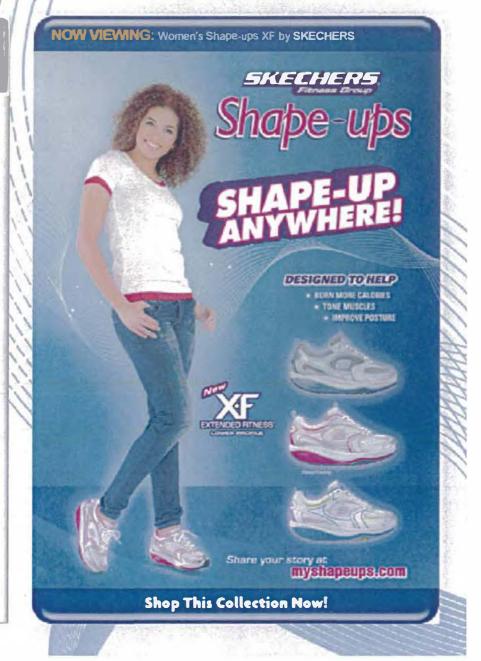

## CHANGE YOUR LIFE BY WALKING IN Shape-ups.

Walking is a form of endurance exercise—which means it strengthens your heart, helps your lungs work more efficiently, and increases your starring. Also a vieight-bearing exercise, it helps strengthen your bones and muscles and maintain joint flaxibility.

Shape Ups<sup>rw</sup> are designed to enhance the benefits of walking by stimulating muscles not utilized with standard walking shoes. They also reduce the impact on joints by providing a more natural, largiving walking surface. Walking on a soft surface may seem awkward at first but your bady will compensate by activating muscles in your legs, butlocks, back and stamach to canter your body, resulting in improved coordination and posture, stronger muscles, and increased blood lievy.

Shape Ups will have a positive impact on you physically Regular use of Shape Ups help you steep befler and can play an impartant role in combating stress. It's as easy as walking in Shape Ups.

0