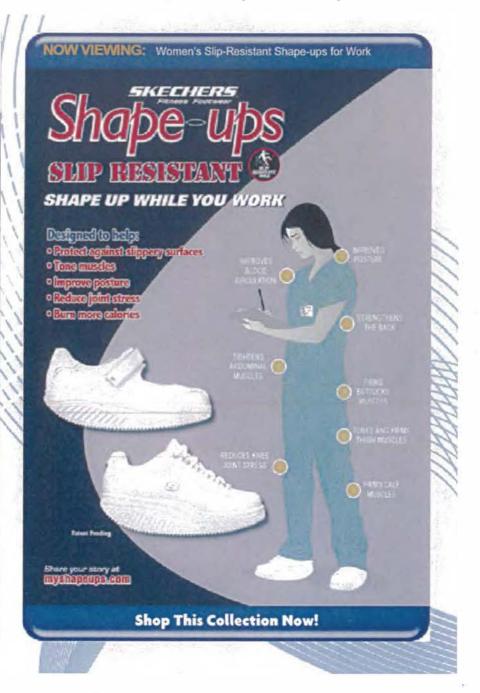

## CHANGE YOUR LIFE BY WALKING IN Shape-ups.

Walking is a form of endurance exercise—which means it strengthens your heart, helps your lungs work more efficiently, and increases your starring. Also a vieight-bearing exercise, it helps strengthen your bones and muscles and maintain joint flaxibility.

Shape Ups<sup>rw</sup> are designed to enhance the benefits of walking by stimulating muscles not utilized with standard walking shoes. They also reduce the impact on joints by providing a more natural, largiving walking surface. Walking on a soft surface may seem awkward at first but your bady will compensate by activating muscles in your legs, butlocks, back and stamach to canter your body, resulting in improved coordination and posture, stronger muscles, and increased blood lievy.

Shape Ups will have a positive impact on you physically Regular use of Shape Ups help you steep befler and can play an impartant role in combating stress. It's as easy as walking in Shape Ups.

0