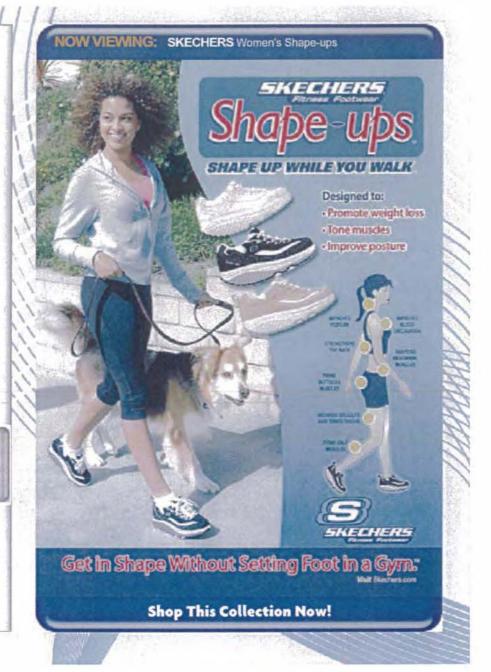

## CHANGE YOUR LIFE BY WALKING IN Shape-ups.

Walking is a form of endurance exercise—which means it strengthens your heart, helps your lungs work more efficiently, and increases your starring. Also a vieight-bearing exercise, it helps strengthen your bones and muscles and maintain joint flaxibility.

Shape Ups<sup>rw</sup> are designed to enhance the benefits of walking by stimulating muscles not utilized with standard walking shoes. They also reduce the impact on joints by providing a more natural, largiving walking surface. Walking on a soft surface may seem awkward at first but your bady will compensate by activating muscles in your legs, butlocks, back and stamach to canter your body, resulting in improved coordination and posture, stronger muscles, and increased blood lievy.

Shape Ups will have a positive impact on you physically Regular use of Shape Ups help you steep befler and can play an impartant role in combating stress. It's as easy as walking in Shape Ups.

0