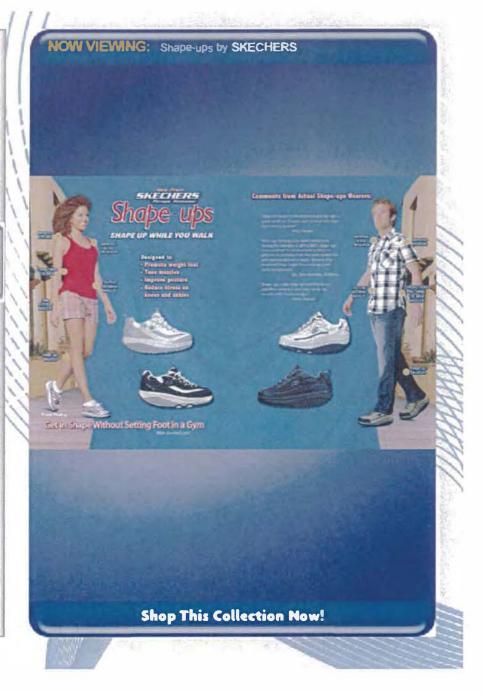

## CHANGE YOUR LIFE BY WALKING IN Shape-ups.

Walking is a form of endurance exercise—which means it strengthens your heart, helps your lungs work more efficiently, and increases your starring. Also a vieight-bearing exercise, it helps strengthen your bones and muscles and maintain joint flaxibility.

Shape Ups<sup>rw</sup> are designed to enhance the benefits of walking by stimulating muscles not utilized with standard walking shoes. They also reduce the impact on joints by providing a more natural, largiving walking surface. Walking on a soft surface may seem awkward at first but your bady will compensate by activating muscles in your legs, butlocks, back and stamach to canter your body, resulting in improved coordination and posture, stronger muscles, and increased blood lievy.

Shape Ups will have a positive impact on you physically Regular use of Shape Ups help you steep befler and can play an impartant role in combating stress. It's as easy as walking in Shape Ups.

0