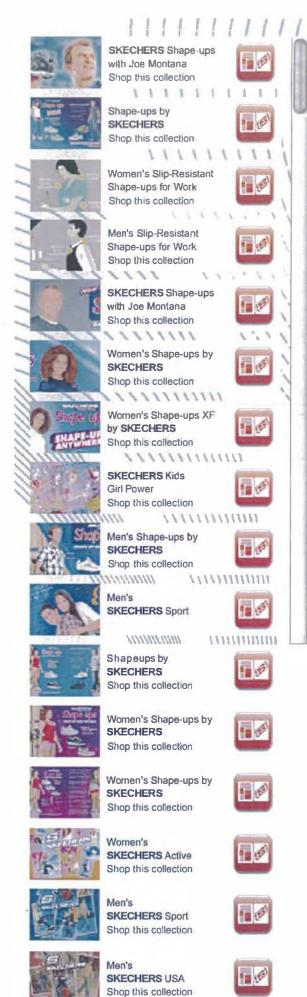

## CHANGE YOUR LIFE BY WALKING IN Shape-ups.

Walking is a form of endurance exercise—which means it strengthens your heart, helps your lungs work more efficiently, and increases your starring. Also a vieight-bearing exercise, it helps strengthen your bones and muscles and maintain joint flaxibility.

Shape Ups<sup>rw</sup> are designed to enhance the benefits of walking by stimulating muscles not utilized with standard walking shoes. They also reduce the impact on joints by providing a more natural, largiving walking surface. Walking on a soft surface may seem awkward at first but your bady will compensate by activating muscles in your legs, butlocks, back and stamach to canter your body, resulting in improved coordination and posture, stronger muscles, and increased blood lievy.

Shape Ups will have a positive impact on you physically Regular use of Shape Ups help you steep befler and can play an impartant role in combating stress. It's as easy as walking in Shape Ups.

0