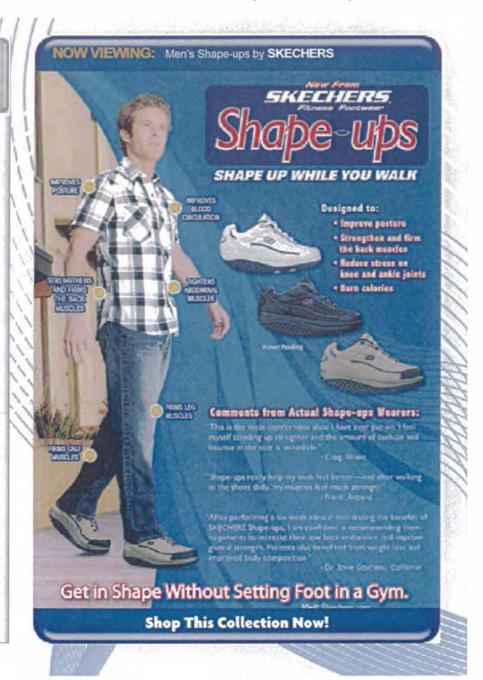

## CHANGE YOUR LIFE BY WALKING IN Shape-ups.

Walking is a form of endurance exercise—which means it strengthens your heart, helps your lungs work more efficiently, and increases your starring. Also a vieight-bearing exercise, it helps strengthen your bones and muscles and maintain joint flaxibility.

Shape Ups<sup>rw</sup> are designed to enhance the benefits of walking by stimulating muscles not utilized with standard walking shoes. They also reduce the impact on joints by providing a more natural, largiving walking surface. Walking on a soft surface may seem awkward at first but your bady will compensate by activating muscles in your legs, butlocks, back and stamach to canter your body, resulting in improved coordination and posture, stronger muscles, and increased blood lievy.

Shape Ups will have a positive impact on you physically Regular use of Shape Ups help you steep befler and can play an impartant role in combating stress. It's as easy as walking in Shape Ups.

0