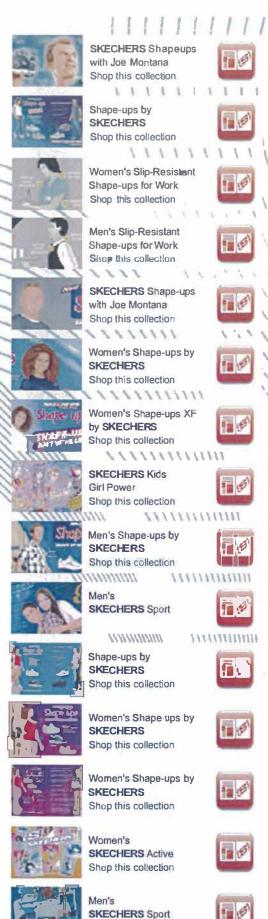

## EXHIBIT B

SKECHERS Shape-ups with Joe Montana Shop this collection

111111

Women's Slip-Resistant Shape-ups for Work Shop this collection

Men's Slip-Resistant Shape-ups for Work Shop this collection

SKECHERS Shape-ups with Joe Montana Shop this collection