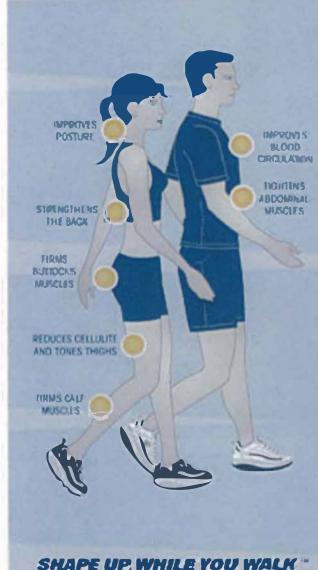

## CHANGE YOUR LIFE BY WALKING IN Shape-ups.

Walking is a form of endurance exercise—which means it strengthens your heart, helps your lungs work more efficiently, and increases your starring. Also a vieight-bearing exercise, it helps strengthen your bones and muscles and maintain joint flaxibility.

Shape Ups<sup>rw</sup> are designed to enhance the benefits of walking by stimulating muscles not utilized with standard walking shoes. They also reduce the impact on joints by providing a more natural, largiving walking surface. Walking on a soft surface may seem awkward at first but your bady will compensate by activating muscles in your legs, butlocks, back and stamach to canter your body, resulting in improved coordination and posture, stronger muscles, and increased blood lievy.

Shape Ups will have a positive impact on you physically Regular use of Shape Ups help you steep befler and can play an impartant role in combating stress. It's as easy as walking in Shape Ups.

0