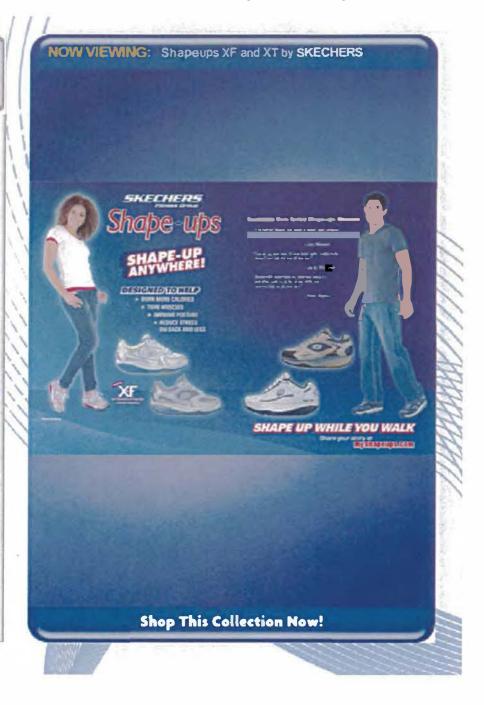

## CHANGE YOUR LIFE BY WALKING IN Shape-ups.

Walking is a form of endurance exercise—which means it strengthens your heart, helps your lungs work more efficiently, and increases your starring. Also a vieight-bearing exercise, it helps strengthen your bones and muscles and maintain joint flaxibility.

Shape Ups<sup>rw</sup> are designed to enhance the benefits of walking by stimulating muscles not utilized with standard walking shoes. They also reduce the impact on joints by providing a more natural, largiving walking surface. Walking on a soft surface may seem awkward at first but your bady will compensate by activating muscles in your legs, butlocks, back and stamach to canter your body, resulting in improved coordination and posture, stronger muscles, and increased blood lievy.

Shape Ups will have a positive impact on you physically Regular use of Shape Ups help you steep befler and can play an impartant role in combating stress. It's as easy as walking in Shape Ups.

0